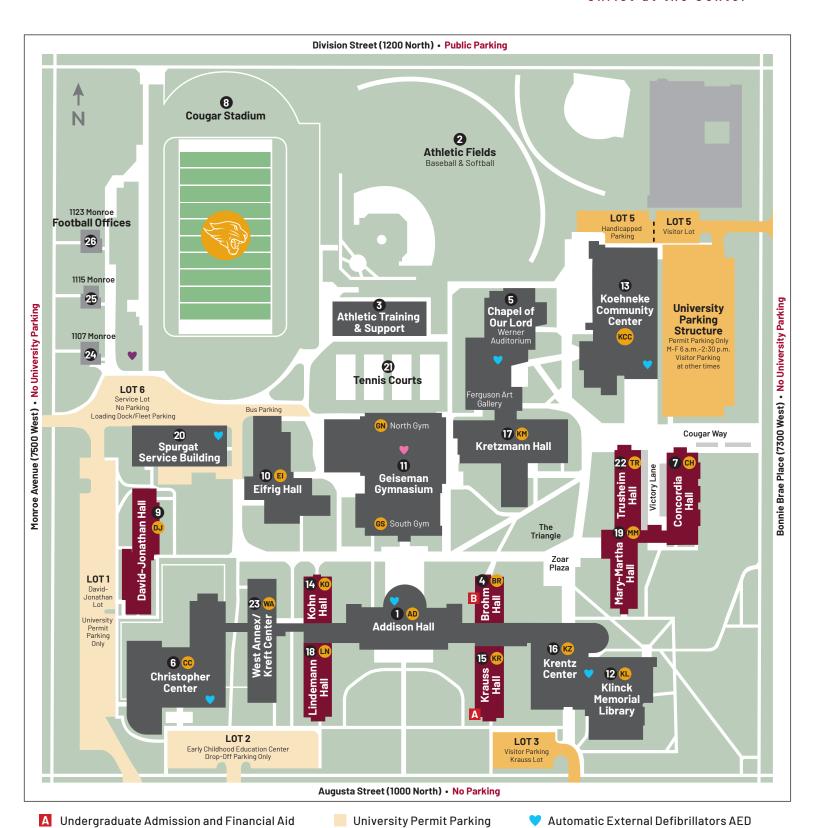

# **CAMPUS MAP**

**Graduate Admission** 

Christ at the Center

Visitor Parking

AED, March-November only in this location AED, Geiseman Lower Level and First Floor

## **CAMPUS BUILDINGS**

Christ at the Center

#### 1 D Addison Hall

- Administrative Offices
- Finance
- Human Resources
- International Student Services
- Office of the President
- Office of the Registrar
- Public Safety and Security
- Student Business Services
- University Lobby and Switchboard

#### 2 Athletic Fields, Baseball & Softball

### 3 Athletic Training and Support Building/Concession Stand

#### 4 Brohm Hall

- College of Business
- College of Health, Science & Technology
- College of Theology, Arts & Humanities
- Graduate Admission and Student Services

#### **5** Chapel of Our Lord

Werner Auditorium

#### 6 Christopher Center

- Academic Resources
- College of Education
- CULearn
- Early Childhood Education Center
- Nursing Simulation Center

#### 🕜 🕮 Concordia Hall

- Residence Hall
- Victory Lounge

#### **(8)** Cougar Stadium

- Football/Soccer/Lacrosse Field
- Walking/Running Track

#### David-Jonathan Hall

• Residence Hall

#### (1) (1) Eifrig Hall

• Science Laboratories

#### (1) (6) (6) Geiseman Gymnasium, North and South

• Fitness Center

#### (2) (Library

• CougarNet/ Information Technology Services

· Library Café

#### 🔞 😳 Koehneke Community Center

- Alumni Room
- Big Cat's Smash & Shake
- Conference Services and Facilities
- Cougar Den
- Crossroads Dining Hall
- Oak Park-River Forest Rooms
- Rugland Conference Room
- Slingshot Campus Store
- Starbucks®
- Student Leadership and Involvement

#### 1 Kohn Hall

- Lutheran Education Association
- Residence Hall

#### (B) (IR) Krauss Hall

- College of Health, Science & Technology
- College of Theology, Arts & Humanities
- Financial Aid
- Residence Hall
- Undergraduate Admission

#### 16 C Krentz Center

- Alumni Relations
- Bergmann Theatre
- Foundation
- Krentz 120 Auditorium
- University Advancement

#### 🕡 🚳 Kretzmann Hall

- Art Studios
- Ferguson Art Gallery
- Gast Family Performance Wing
- McCormick Recital Hall
- University Ministry/Church Relations

#### 18 Lindemann Hall

• Residence Hall

#### 19 nary-Martha Hall

• Residence Hall

#### Spurgat Service Building

**2** Tennis Courts

#### 22 1 Trusheim Hall

• Residence Hall

### ② ── West Annex/ Kreft Student Success Center

- Counseling Center
- Dean of Students Office
- DePew Center for Vocation & Career Development
- Graduate Academic Advising
- Housing/Residence Life
- Undergraduate Academic Advising

#### **2** 1107 Monroe

• LCMS Northern Illinois District Offices

#### **4** 1115 Monroe

• University Communications and Marketing

#### **26 1123 Monroe**

• Football Offices

#### **PARKING**

#### **Free Visitor Parking**

- LOT 5 KCC North Lot
- LOT 3 Krauss Lot
- University Parking Structure (at indicated times)

#### **University Permit Parking**

- LOT 1 David-Jonathan Lot
- LOT 6 Service Lot
- University Parking Structure

#### Hang Tag Parking (restricted)

• LOT 2 Early Childhood Education Center Lot