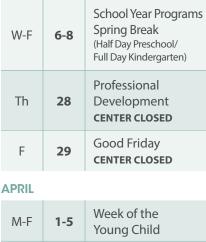

### JANUARY

| Μ        | 8         | Spring Semester<br>Begins                                                                      |  |
|----------|-----------|------------------------------------------------------------------------------------------------|--|
| М        | 8         | Full Day Preschool<br>2024-25 Registration<br>Begins                                           |  |
| М        | 15        | Martin Luther<br>King Day<br><b>CENTER CLOSED</b>                                              |  |
| M-W      | 22-<br>24 | School Year Programs<br>2024-25 Registration<br>(Half Day Preschool/<br>Full Day Kindergarten) |  |
| M-F      | 22-<br>26 | National Lutheran<br>Schools Week                                                              |  |
| FEBRUARY |           |                                                                                                |  |
| F        | 9         | Winter Family Night                                                                            |  |
| MARCH    |           |                                                                                                |  |
| M-Tu     | 4-5       | Parent Teacher<br>Conferences<br><b>CENTER CLOSED</b>                                          |  |
|          |           |                                                                                                |  |