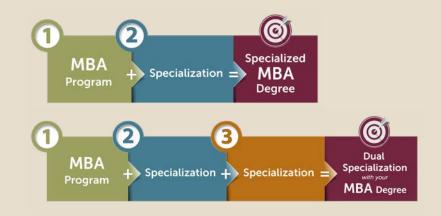

#### **HOW SPECIALIZATIONS WORK**

## HOW SPECIALIZATIONS ARE INTEGRATED INTO THE CORE MBA

- · Courses are open enrollment
- · All specializations are offered online
- Specialization courses may be taken after the student has completed four (4) core MBA courses
- Students may also take specialization courses after completing all core MBA courses
- Specialization courses are not offered during the summer semester
- Students must enroll in specialization courses before declaring a graduation date